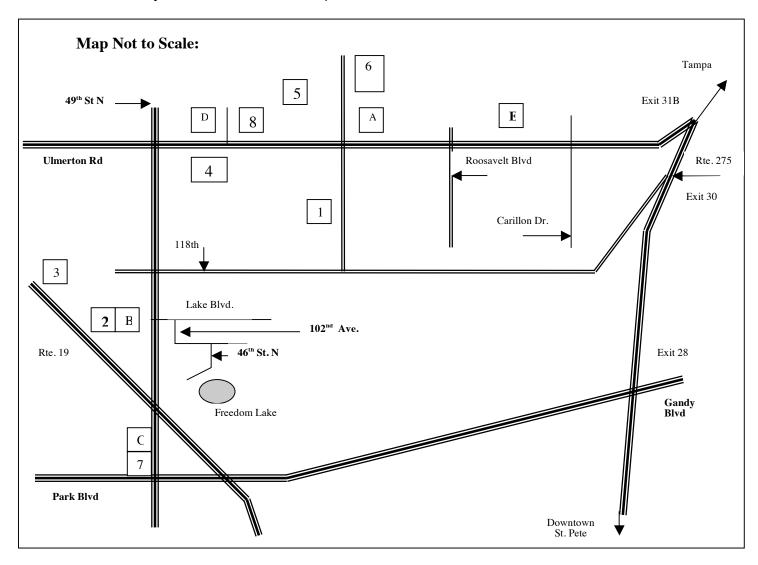

### **Directions to the Lake:**

From North/East: Take I-4 west to Rte 275. Take Rte. 275 S 13.4 miles. Take exit 31B, merge onto Ulmerton Rd./FL-688 W. Go towards Largo 3.3 miles. Turn LEFT onto 49<sup>th</sup> St. N/ CR-611 continue 1.9 miles. Turn LEFT onto Lake Blvd. Take an immediate RIGHT onto 102<sup>nd</sup> Ave. N. Go about 0.2 miles and turn Right onto 46<sup>th</sup> St. N. This is the entrance to Freedom Lake Park.

From South: Take I-75 north. Merge onto I-275 N via exit 228 toward St. Petersburg (toll). Take exit 28 onto Park Blvd/Gandy Blvd.-694. Take a LEFT at bottom of exit (WEST). Continue West, turning RIGHT onto 49<sup>th</sup> St. N/CR-611. Turn Right onto Lake Blvd. Take an immediate RIGHT onto 102<sup>nd</sup> Ave. N. Go about 0.2 miles and turn RIGHT onto 46<sup>th</sup> St. N. This is the entrance to Freedom Lake Park.

### **Hotel Information and Directions**

Wingate Inn (#2 on map): Local: 727-299-9800

5000 Lake Blvd. GPS users try: 10525 US 19<sup>th</sup> N. Pinellas Park

Clearwater, FL 33760

Group Rate: \$85 + tax Call ASAP if you want a room with two beds vs. one King Make sure you tell them you are with the Golden Triangle Model Yacht Club block.

#### Other Hotels in the Area and approximate cost per night:

| 1. Super 8                      | 13260 34 <sup>th</sup> St. N | 800-346-8357 | www.super8.com   | \$60  |
|---------------------------------|------------------------------|--------------|------------------|-------|
| 3. EconoLodge                   | 11333 US Hwy 19              | 727-572-4929 |                  | \$90  |
| 4. Days Inn                     | 3910 Ulmerton Rd.            | 727-573-3334 |                  | \$75  |
| <ol><li>Fairfield Inn</li></ol> | 3211 Executive Dr.           | 727-572-4400 | www.marriott.com | \$109 |
| 6. LaQuinta Inn                 | 3301 Ulmerton                | 727-572-7222 |                  | \$109 |
| 7. LaQuinta Inn                 | 7500 US Hwy 19               | 727-545-5611 |                  | \$87  |
| 8. Sleep Inn                    | 3939 Ulmerton                | 727-573-5049 |                  | \$90  |

#### Other Restaurants:

A. Bob Evans B. Quaker Steak & Lube C. Bob Evans D. Cracker Barrell

E. Beef'O'Bradys-2325 Ulmerton Rd. ph. 727-299-9464